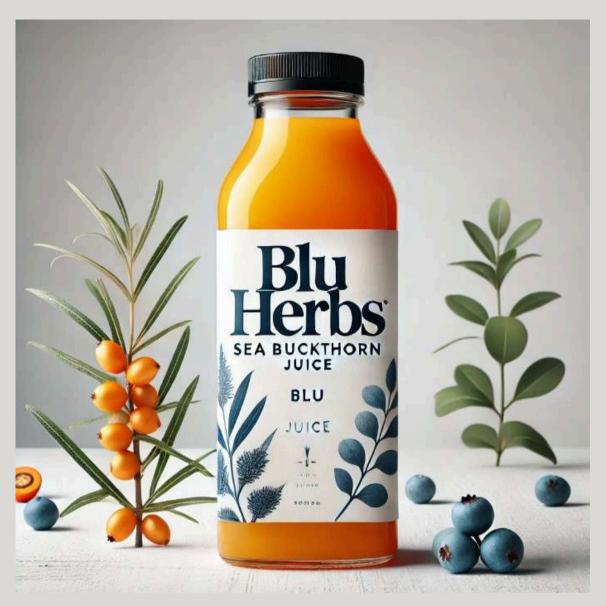

#### **SEA BUCKTHORN**

Sea buckthorn juice is derived from the berries of the sea buckthorn plant (Hippophae rhamnoides), a hardy shrub that grows in cold regions of Europe and Asia. This juice is highly regarded for its nutritional benefits and is often used in health and wellness products.

- Omega Fatty Acids
- Antioxidants
- Minerals