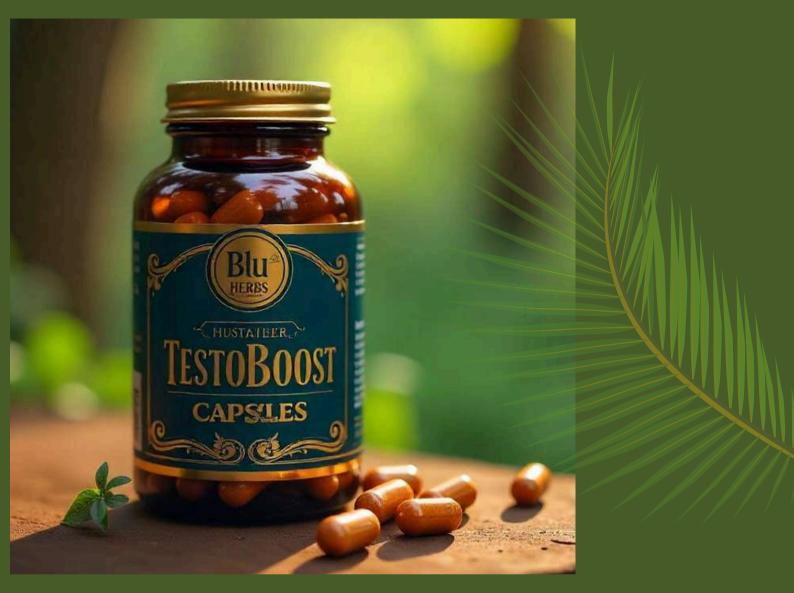

# **TESTOBOOST**

**TestoBoost** capsules are dietary supplements commonly marketed to men aiming to enhance testosterone levels naturally. They are often advertised as a way to improve physical performance, muscle growth, and overall vitality.

- Increased Muscle Growth
- Enhanced Energy Levels
- Improved Libido
- Mood Enhancement
- Fenugreek extract
- D-aspartic acid