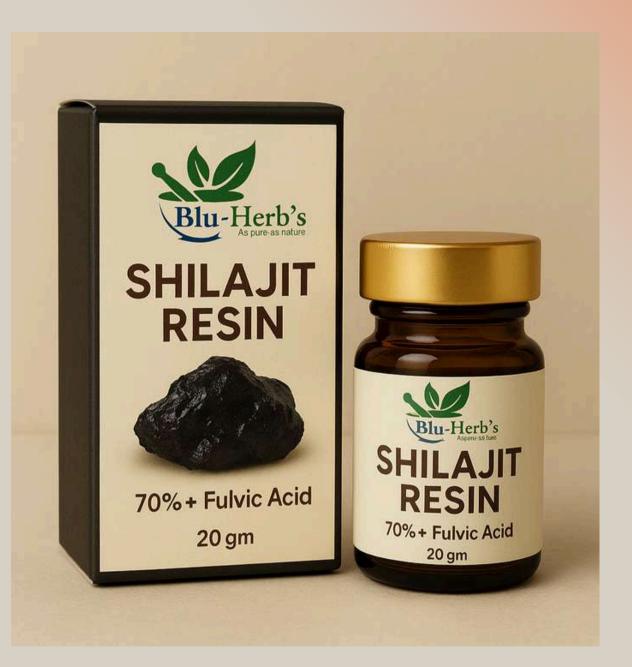

#### **SHILAJIT RESIN**

Shilajit is a mineral-rich resin from the Himalayas, known for its health benefits. It contains fulvic acid, which aids in nutrient absorption, detoxification, and boosting energy. Blu Herbs sources pure Shilajit from the Himalayas and provides lab test reports for its high fulvic acid content, ensuring quality and authenticity.