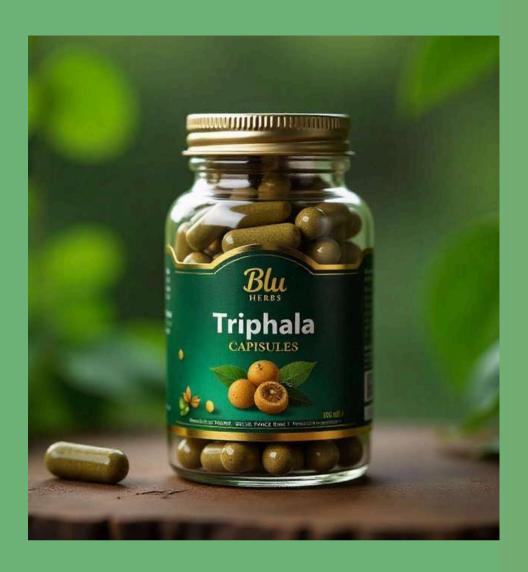

#### TRIPHALA CAPSULE

Triphala is an ancient Ayurvedic herbal formula made from three fruits: Amla (Indian gooseberry), Haritaki (Chebulic myrobalan), and Bibhitaki (Belleric myrobalan). Triphala capsules offer numerous health benefits, including:Detoxification

- Antioxidant Properties
- Immune Support
- Anti-inflammatory Effects
- Skin Health
- Liver Detoxification
- Respiratory Health