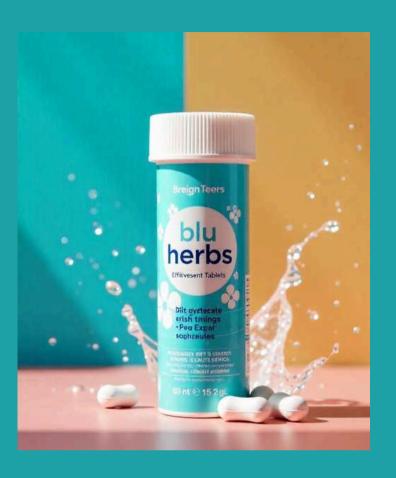

### **EFFERVESCENT TABLET**

- Vitamin & Mineral Effervescent Tablets
- Energy & Hydration Boosters
- Herbal & Ayurvedic Effervescent Tablets
- Digestive Health & Detox Tablets
- Joint & Bone Health Effervescent Tablets
- Sleep & Relaxation Effervescent Tablets
- Immune-Boosting Effervescent Tablets
- Faster Absorption
- Convenient & Easy to Consume
- Better Hydration
- Great Taste with No Swallowing Difficulty
- Reduced Stomach Irritation