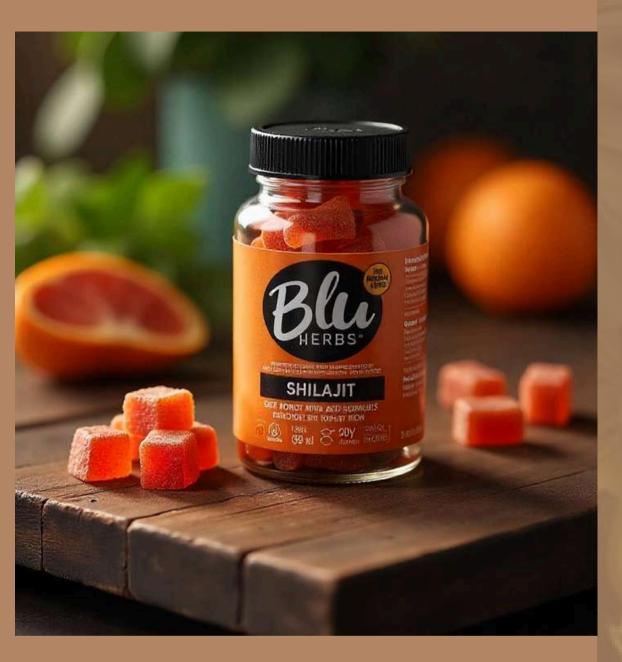

#### **SHILAJIT GUMMIES**

#### **Blu Herbs Shilajit Gummies**

Natural Himalayan Power in a Tasty Gummy!
Blu Herbs Shilajit Gummies bring you the ancient strength of Himalayan Shilajit in a convenient, delicious, and easy-to-consume form. Sourced directly from the pristine mountains, our Shilajit is lab-tested for purity and high fulvic acid content, ensuring maximum potency and effectiveness.