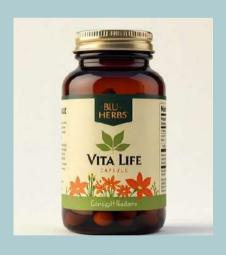

#### **SEXUAL WELLNESS**

- Blu Herbs Ignite A natural libido booster.
- Blu Herbs Harmony Intimacy-enhancing capsules.
- Blu Herbs Euphoria Herbal pleasure oil.
- Blu Herbs Pulse Energy and stamina tonic.
- Blu Herbs Desire Drops Aphrodisiac tincture.
- Blu Herbs Tantra Massage oil for couples.
- Blu Herbs Vital Spark Male vitality supplement.
- Blu Herbs Sensuelle Female arousal gel.
- Blu Herbs Aphro Nectar Herbal sexual wellness drink
- Blu Herbs Passion Bloom Hormonal balance capsule
- Blu Herbs Vita-Life Boosts Overall Energy.

## VITA-LIFE CAPSULE

VitaLife Capsule are designed to improve and maintain sexual health, which is a key aspect of overall wellbeing. These products cater to a range of needs, from boosting libido and enhancing performance to addressing specific concerns such as hormonal imbalances, reduced energy, or stress-related issues.

- Improved Libido and Desire
- Enhanced Performance
- Increased Energy Levels
- Stress and Anxiety Reduction
- Enhanced Sensation and Pleasure