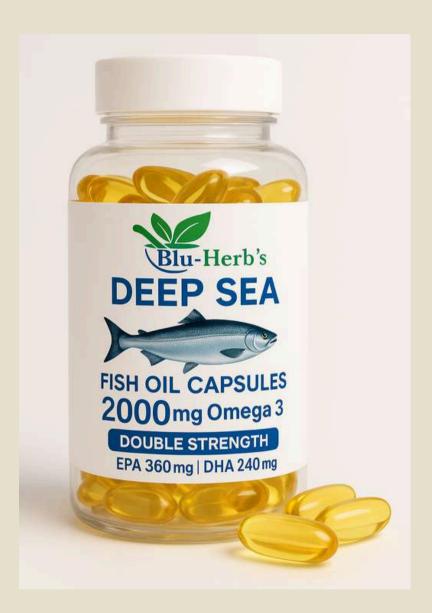

# OMEGA 3 FISH OIL CAPSULE

- Heart Health
- Brain Health
- Joint and Bone Health
- Eye Health
- Skin Health
- Anti-Inflammatory Effects
- Supports Pregnancy and Infant Development
- Immune System Boost