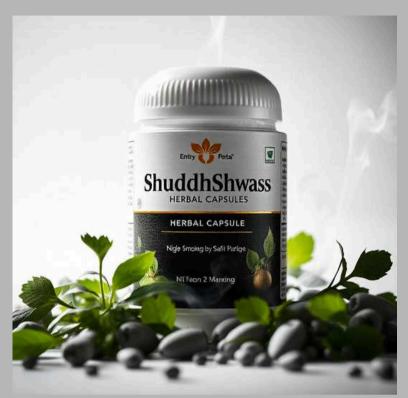

## ShuddhShwas Capsule

#### Anti-smoking herbal capsules

Anti-smoking herbal capsules are designed to help individuals reduce nicotine cravings and support the body's natural detoxification process. These capsules are typically made with Ayurvedic and herbal ingredients that aid in quitting smoking naturally.

- Reduces Nicotine Cravings
- Lung Detoxification
- Reduces Stress & Anxiety
- Improves Lung Health
- Enhances Energy & Stamina
- Supports Liver Detox
- Boosts Immunity