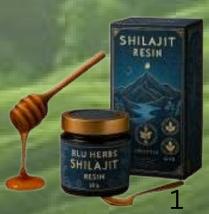

#### **SHILAJIT RESIN**

Shilajit is a mineral-rich resin from the Himalayas, known for its health benefits. It contains fulvic acid, which aids in nutrient absorption, detoxification, and boosting energy. Blu Herbs sources pure Shilajit from the Himalayas and provides lab test reports for its high fulvic acid content, ensuring quality and authenticity.