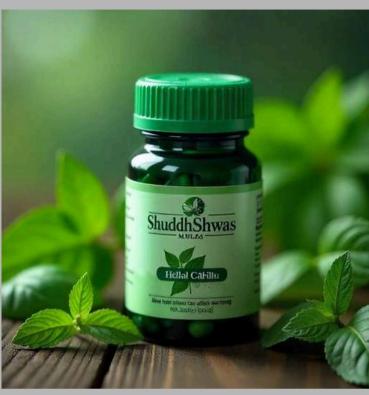

## ShuddhShwas Capsule

#### Anti-smoking herbal capsules

Anti-smoking herbal capsules are designed to help individuals reduce nicotine cravings and support the body's natural detoxification process. These capsules are typically made with Ayurvedic and herbal ingredients that aid in quitting smoking naturally.

- Reduces Nicotine Cravings
- Lung Detoxification
- Reduces Stress & Anxiety
- Improves Lung Health
- Enhances Energy & Stamina
- Supports Liver Detox
- Boosts Immunity