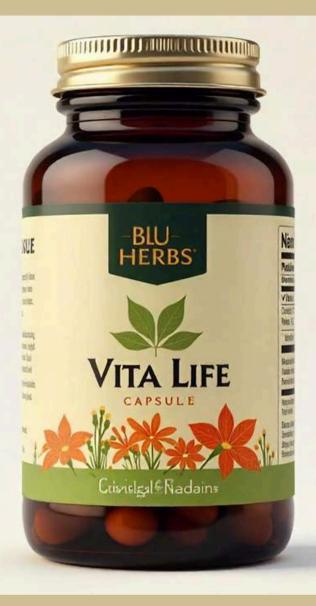

## VITA-LIFE CAPSULE

VitaLife Capsule are designed to improve and maintain sexual health, which is a key aspect of overall wellbeing. These products cater to a range of needs, from boosting libido and enhancing performance to addressing specific concerns such as hormonal imbalances, reduced energy, or stress-related issues.

- Improved Libido and Desire
- Enhanced Performance
- Increased Energy Levels
- Stress and Anxiety Reduction
- Enhanced Sensation and Pleasure